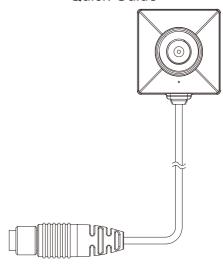

## **BU-18Neo**

2MP Full HD Button Camera Quick Guide

LawMate, innovation never stops

V1.0