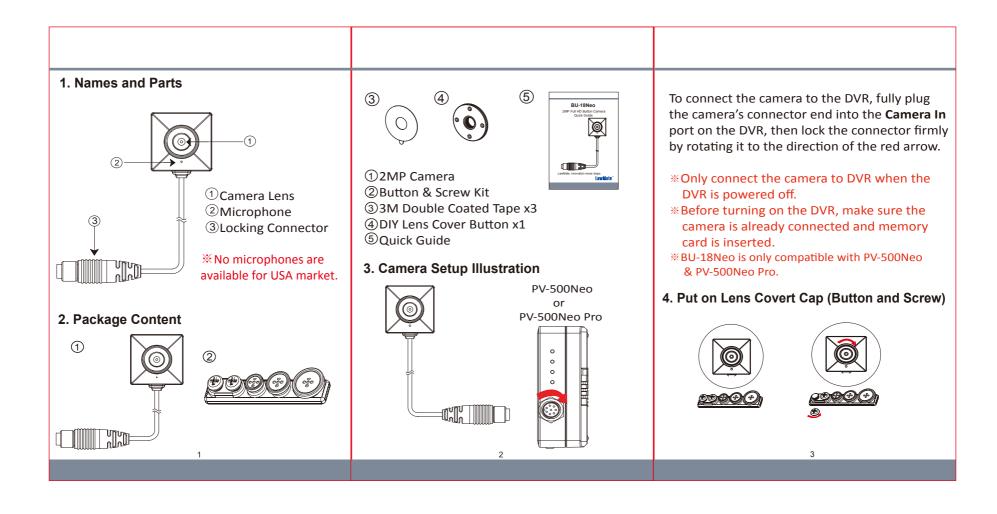

- 1. Unscrew the preferred lens covert cap at counterclockwise direction to remove it from the set.
- 2. Place the removed lens covert cap onto camera lens.
- 3. Screw at clockwise direction to attach the cap to the camera.