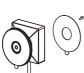

- 1. Unscrew the preferred lens covert cap at counterclockwise direction to remove it from the set.
- 2. Place the removed lens covert cap onto camera lens.
- 3. Screw at clockwise direction to attach the cap to the camera.